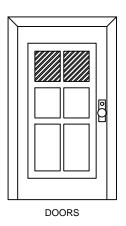

## **DIAGRAM D**

REGULATOR RELIEF VENT CLEARANCES FROM FEATURES

WINDOW OPENING

NO FEATURES TO BE PLACED WITHIN TOLERANCE ZONE (CROSS-HATCHED AREA)

AIR INTAKE OPENING

REVISIONS

|      |                          |     |          |     |     |               | _     |
|------|--------------------------|-----|----------|-----|-----|---------------|-------|
|      |                          |     |          |     |     | DRAWN         |       |
|      |                          |     |          |     |     |               |       |
|      |                          |     |          |     |     | 18184         |       |
|      |                          |     |          |     |     | <u>JINIVL</u> |       |
|      |                          |     |          |     |     |               |       |
|      |                          |     |          |     |     | CHECKED       | 160   |
|      |                          |     |          |     |     | $\sim$ 1      | 2.3   |
|      |                          |     |          |     |     |               | الريت |
|      |                          |     |          |     |     |               |       |
| Α    | REVISED FOR SINGLE STATE | JEH | 10/08/24 | SM  | SM  | APPROVED      |       |
| REV. | DESCRIPTION              | BY  | DATE     | СНК | APR |               |       |
| REV. | DEBOINI HON              | DI  | DAIL     | CUV | APR | $\bigcirc$    |       |

UNITIL GAS STANDARDS (NH)
GAS METER SET ASSEMBLIES
OPENING FEATURES

| SCALE | DATE     | SHEET  | DRAWING NO. |  |  |
|-------|----------|--------|-------------|--|--|
| N/A   | 11/03/22 | 4_or_6 | UAYMX001    |  |  |