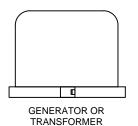

## **DIAGRAM E**

APPLIANCE COMBUSTION AIR INTAKE VENT OPENING

APPLIANCE EXHAUST **VENT OPENING** 

ELECTRIC METER

DISCONNECT

WALL SWITCH

WALL MOUNTED AIR CONDITIONER

NO FEATURES TO BE PLACED WITHIN TOLERANCE ZONE (CROSS-HATCHED AREA)

ELECTRIC OUTLET

AIR CONDITIONER OR HEAT PUMP

OPEN FLAME OR PERMANENT BBQ

REVISIONS

**GROUNDING ROD** 

|      |         |               |           |          |          |       |       | DRAWN    |   |
|------|---------|---------------|-----------|----------|----------|-------|-------|----------|---|
|      |         |               |           |          |          |       |       |          |   |
|      |         |               |           |          |          |       |       | ININA    |   |
|      |         |               |           | <u> </u> |          |       |       | <u> </u> |   |
|      |         |               |           |          |          |       |       |          |   |
|      |         |               |           |          |          |       |       | CHECKED  | 4 |
|      |         |               |           | $\perp$  |          |       |       |          | 7 |
|      |         |               |           |          |          |       |       |          | 8 |
|      |         |               |           |          |          |       |       |          |   |
| Α    | REVISED | FOR SINGLE ST | ATE       | JEH      | 10/08/24 | SM    | SM    | APPROVED |   |
| REV. |         | DESCRIPT      | ION       | BY       | DATE     | СНК   | APR   | AFFROVED |   |
| T.   |         |               |           | 1 31     | DATE     | V.III | A. I. |          |   |
|      |         |               | REVISIONS |          | _        |       |       |          |   |

UNITIL GAS STANDARDS (NH) GAS METER SET ASSEMBLIES IGNITION FEATURES

| SCALE | DATE     | SHEET  | DRAWING NO. |  |  |
|-------|----------|--------|-------------|--|--|
| N/A   | 11/03/22 | 5_or_6 | UAYMX001    |  |  |