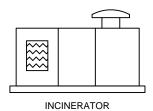

## **DIAGRAM F**

REGULATOR RELIEF VENT CLEARANCES FROM FEATURES

NO FEATURES TO BE PLACED WITHIN TOLERANCE ZONE (CROSS-HATCHED AREA)

REVISIONS

|     |                          |     |          |     |     | DRAWN    |     |
|-----|--------------------------|-----|----------|-----|-----|----------|-----|
|     |                          |     |          |     |     |          |     |
|     |                          |     |          |     |     | 18184    |     |
|     |                          |     |          |     |     | JINIVL   |     |
|     |                          |     |          |     |     |          |     |
|     |                          |     |          |     |     | CHECKED  | 460 |
|     |                          |     |          |     |     |          | 4.2 |
|     |                          |     |          |     |     | l (`:    |     |
|     |                          |     |          |     |     |          |     |
| Α   | REVISED FOR SINGLE STATE | JEH | 10/08/24 | SM  | SM  | APPROVED |     |
| REV | DESCRIPTION              | BY  | DATE     | СНК | APR |          |     |

UNITIL GAS STANDARDS (NH)
GAS METER SET ASSEMBLIES
OTHER FEATURES

| SCALE | DATE     | SHEET  | DRAWING NO. |  |  |
|-------|----------|--------|-------------|--|--|
| N/A   | 11/03/22 | 6_or_6 | UAYMX001    |  |  |