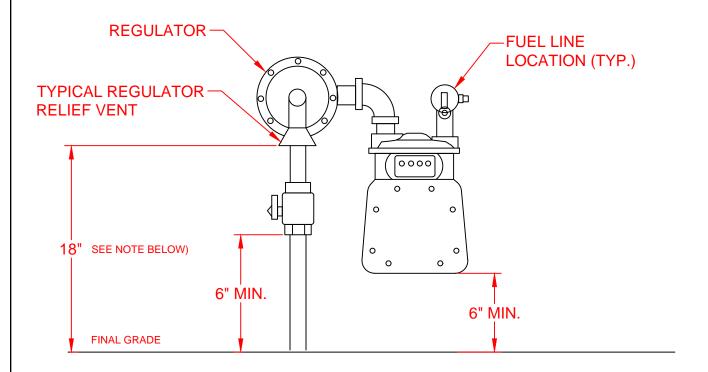

## **DIAGRAM A**

GAS METER CLEARANCES TO FINAL GRADE (250 METER)

#### NOTE:

THE STANDARD INSTALLATION HEIGHT OF THE REGULATOR VENT IS APPROXIMATELY 28" FROM FINAL GRADE. HOWEVER, IF LOCAL CONDITIONS PREVENT THE STANDARD INSTALLATION, THE HEIGHT, WITH PRIOR SUPERVISORY APPROVAL, CAN BE REDUCED FOR THE INSTALLATION. UNDER NO CIRCUMSTANCES CAN THE HEIGHT BE REDUCED TO LESS THAN 18"

|          |                          |     |          |     |     | DRAWN    |            | LINUTU |                           | T        | DC (NIII)   |  |  |
|----------|--------------------------|-----|----------|-----|-----|----------|------------|--------|---------------------------|----------|-------------|--|--|
|          |                          |     |          |     |     | JNM      |            | UNITH  | UNITIL GAS STANDARDS (NH) |          |             |  |  |
|          |                          |     |          |     |     | OTAIM    |            | GAS    | MFTFR 9                   | SFT ASS  | SEMBLIES    |  |  |
|          |                          |     |          |     |     | CHECKED  | Ma TL 2421 | 0/10   | IVILILIX                  | )L1 /\O\ | DEIVIDEIES  |  |  |
| $\vdash$ |                          |     |          |     |     | CI       | E3 UIIIII  | INSTA  | ALLATION                  | REQUI    | REMENTS     |  |  |
|          |                          |     |          |     |     |          |            |        |                           |          |             |  |  |
| Α.       | REVISED FOR SINGLE STATE | JEH | 10/08/24 | SM  | SM  | APPROVED |            | SCALE  | DATE                      | SHEET    | DRAWING NO. |  |  |
| REV      | DESCRIPTION              | BY  | DATE     | СНК | APR |          |            | ,      |                           |          |             |  |  |
|          | REVISIONS                |     |          |     |     |          |            | N/A    | 4/3/12                    | 1_or_6   | UAYMX001    |  |  |