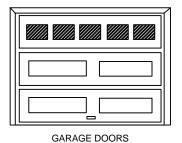

## **DIAGRAM D**

REGULATOR RELIEF VENT CLEARANCES FROM FEATURES

WINDOW OPENING

NO FEATURES TO BE PLACED WITHIN TOLERANCE ZONE (CROSS-HATCHED AREA)

AIR INTAKE OPENING

REVISIONS

|      |                          |     |          |     |     |               | _     |
|------|--------------------------|-----|----------|-----|-----|---------------|-------|
|      |                          |     |          |     |     | DRAWN         |       |
|      |                          |     |          |     |     |               |       |
|      |                          |     |          |     |     | 18184         |       |
|      |                          |     |          |     |     | <u>JINIVL</u> |       |
|      |                          |     |          |     |     |               |       |
|      |                          |     |          |     |     | CHECKED       | 160   |
|      |                          |     |          |     |     | $\sim$ 1      | 2.3   |
|      |                          |     |          |     |     |               | الريت |
|      |                          |     |          |     |     |               |       |
| Α    | REVISED FOR SINGLE STATE | JEH | 10/08/24 | SM  | SM  | APPROVED      |       |
| REV. | DESCRIPTION              | BY  | DATE     | СНК | APR |               |       |
| REV. | DEBOINI HON              | DI  | DAIL     | CUV | APR | $\bigcirc$    |       |

UNITIL GAS STANDARDS (NH)
GAS METER SET ASSEMBLIES
OPENING FEATURES

| SCALE | DATE     | SHEET  | DRAWING NO. |  |  |
|-------|----------|--------|-------------|--|--|
| N/A   | 11/03/22 | 4_or_6 | UAYMX001    |  |  |