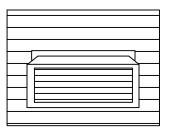

### **DIAGRAM B**

# MEASURING AROUND A BUILDING CORNER REGULATOR CLEARANCE

### **OUTSIDE CORNERS:**

CLEARANCE DISTANCES FROM THE REGULATOR RELIEF VENT OR METER SET ASSEMBLY TO THE FEATURE(S)
 MUST BE MAINTAINED IN ACCORDANCE WITH THE APPLICABLE IGNITION SOURCE/OPENING FEATURE CLEARANCE
 REQUIREMENT DIAGRAM. MEASURE AS IF USING A STRING.