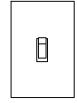

## **DIAGRAM A**

GAS METER CLEARANCES TO FINAL GRADE (250 METER)

#### NOTE:

THE STANDARD INSTALLATION HEIGHT OF THE REGULATOR VENT IS APPROXIMATELY 28" FROM FINAL GRADE. HOWEVER, IF LOCAL CONDITIONS PREVENT THE STANDARD INSTALLATION, THE HEIGHT, WITH PRIOR SUPERVISORY APPROVAL, CAN BE REDUCED FOR THE INSTALLATION. UNDER NO CIRCUMSTANCES CAN THE HEIGHT BE REDUCED TO LESS THAN 18"