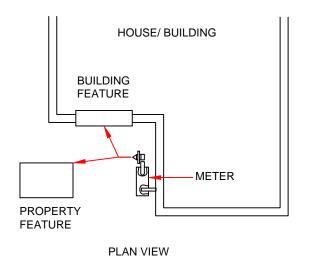

### **DIAGRAM C**

# MEASURING AROUND A BUILDING CORNER REGULATOR CLEARANCE

#### INSIDE CORNERS:

CLEARANCE DISTANCES FROM THE REGULATOR RELIEF VENT OR METER SET ASSEMBLY TO THE FEATURE(S)
 MUST BE MAINTAINED IN ACCORDANCE WITH THE APPLICABLE IGNITION SOURCE/OPENING FEATURE CLEARANCE
 REQUIREMENT DIAGRAM. MEASURE AS IF USING A STRING.

|     |                          |     |          |     |     | DRAWN          |            |
|-----|--------------------------|-----|----------|-----|-----|----------------|------------|
|     |                          |     |          |     |     |                |            |
|     |                          |     |          |     |     | 18184          |            |
|     |                          |     |          |     |     | <u> JINIVL</u> |            |
|     |                          |     |          |     |     |                |            |
|     |                          |     |          |     |     | CHECKED        | MA TL PART |
|     |                          |     |          |     |     | $\bigcirc$     | 6.3        |
|     |                          |     |          |     |     |                |            |
| В   | REVISED FOR SINGLE STATE | JEH | 10/08/24 | SM  | SM  |                | _          |
| Α   | REVISED NOTATION         | JEH | 10/07/22 | SM  | SM  | APPROVED       |            |
| REV | DESCRIPTION              | RY  | DATE     | CHK | APR | AFFROVED       |            |

REVISIONS

UNITIL GAS STANDARDS (NH)
GAS METER SET ASSEMBLIES
INSTALLATION REQUIREMENTS

| SCALE | DATE   | SHEET  | DRAWING NO. |
|-------|--------|--------|-------------|
| N/A   | 4/3/12 | 3_or_6 | UAYMX001    |