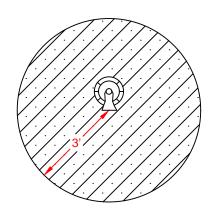

## **DIAGRAM E**

APPLIANCE COMBUSTION AIR INTAKE VENT OPENING

APPLIANCE EXHAUST **VENT OPENING** 

ELECTRIC METER

DISCONNECT

WALL SWITCH

WALL MOUNTED AIR CONDITIONER

NO FEATURES TO BE PLACED WITHIN TOLERANCE ZONE (CROSS-HATCHED AREA)

ELECTRIC OUTLET

AIR CONDITIONER OR HEAT PUMP

OPEN FLAME OR PERMANENT BBQ

REVISIONS

**GROUNDING ROD** 

|      |         |               |           |          |          |       |       | DRAWN    |   |
|------|---------|---------------|-----------|----------|----------|-------|-------|----------|---|
|      |         |               |           |          |          |       |       |          |   |
|      |         |               |           |          |          |       |       | ININA    |   |
|      |         |               |           | <u> </u> |          |       |       | <u> </u> |   |
|      |         |               |           |          |          |       |       |          |   |
|      |         |               |           |          |          |       |       | CHECKED  | 4 |
|      |         |               |           | $\perp$  |          |       |       |          | 7 |
|      |         |               |           |          |          |       |       |          | 8 |
|      |         |               |           |          |          |       |       |          |   |
| Α    | REVISED | FOR SINGLE ST | ATE       | JEH      | 10/08/24 | SM    | SM    | APPROVED |   |
| REV. |         | DESCRIPT      | ION       | BY       | DATE     | СНК   | APR   | AFFROVED |   |
| T.   |         |               |           | 1 31     | DATE     | V.III | A. I. |          |   |
|      |         |               | REVISIONS |          | _        |       |       |          |   |

UNITIL GAS STANDARDS (NH) GAS METER SET ASSEMBLIES IGNITION FEATURES

| SCALE | DATE     | SHEET  | DRAWING NO. |  |  |
|-------|----------|--------|-------------|--|--|
| N/A   | 11/03/22 | 5_or_6 | UAYMX001    |  |  |