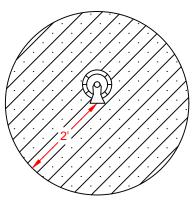

# MEASURING AROUND A BUILDING CORNER REGULATOR CLEARANCE

### **OUTSIDE CORNERS:**

CLEARANCE DISTANCES FROM THE REGULATOR RELIEF VENT OR METER SET ASSEMBLY TO THE FEATURE(S)
 MUST BE MAINTAINED IN ACCORDANCE WITH THE APPLICABLE IGNITION SOURCE/OPENING FEATURE CLEARANCE
 REQUIREMENT DIAGRAM. MEASURE AS IF USING A STRING.

|          |                          |     |          |     |     | DRAWN    |                   |   |
|----------|--------------------------|-----|----------|-----|-----|----------|-------------------|---|
| $\vdash$ |                          | ⊢   |          | -   |     |          |                   |   |
|          |                          |     |          |     |     | 17117    |                   |   |
|          |                          |     |          |     |     | <u> </u> |                   |   |
|          |                          |     |          |     |     |          | . 1               |   |
|          |                          |     |          |     |     | CHECKED  | <b>₩</b> TT. 9491 |   |
|          |                          |     |          |     |     | $\sim$ 1 | 2°3               |   |
|          |                          |     |          |     |     |          |                   |   |
| В        | REVISED FOR SINGLE STATE | JEH | 10/08/24 | SM  | SM  |          |                   |   |
| Α        | REVISED NOTATION         | JEH | 10/07/22 | SM  | SM  | ADDDOVED | i f               | = |
| REV.     | DESCRIPTION              | BY  | DATE     | снк | APR |          |                   |   |
| A        | REVISED NOTATION         | JEH | 10/07/22 | SM  | SM  | APPROVED |                   |   |

REVISIONS

UNITIL GAS STANDARDS (NH)
GAS METER SET ASSEMBLIES
INSTALLATION REQUIREMENTS

| SCALE | DATE   | SHEET  | DRAWING NO. |
|-------|--------|--------|-------------|
| N/A   | 4/3/12 | 2_or_6 | UAYMX001    |