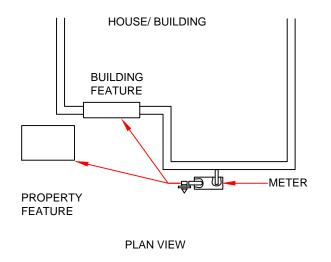

### **DIAGRAM B**

# MEASURING AROUND A BUILDING CORNER REGULATOR CLEARANCE

### **OUTSIDE CORNERS:**

CLEARANCE DISTANCES FROM THE REGULATOR RELIEF VENT OR METER SET ASSEMBLY TO THE FEATURE(S)
 MUST BE MAINTAINED IN ACCORDANCE WITH THE APPLICABLE IGNITION SOURCE/OPENING FEATURE CLEARANCE
 REQUIREMENT DIAGRAM. MEASURE AS IF USING A STRING.

|          |                          |     |          |     |     | DRAWN    |                   |   |
|----------|--------------------------|-----|----------|-----|-----|----------|-------------------|---|
| $\vdash$ |                          | ⊢   |          | -   |     |          |                   |   |
|          |                          |     |          |     |     | 17117    |                   |   |
|          |                          |     |          |     |     | <u> </u> |                   |   |
|          |                          |     |          |     |     |          | . 1               |   |
|          |                          |     |          |     |     | CHECKED  | <b>₩</b> TT. 9491 |   |
|          |                          |     |          |     |     | $\sim$ 1 | 2°3               |   |
|          |                          |     |          |     |     |          |                   |   |
| В        | REVISED FOR SINGLE STATE | JEH | 10/08/24 | SM  | SM  |          |                   |   |
| Α        | REVISED NOTATION         | JEH | 10/07/22 | SM  | SM  | ADDDOVED | i f               | = |
| REV.     | DESCRIPTION              | BY  | DATE     | снк | APR |          |                   |   |
| A        | REVISED NOTATION         | JEH | 10/07/22 | SM  | SM  | APPROVED |                   |   |

REVISIONS

UNITIL GAS STANDARDS (NH)
GAS METER SET ASSEMBLIES
INSTALLATION REQUIREMENTS

| SCALE | DATE   | SHEET  | DRAWING NO. |
|-------|--------|--------|-------------|
| N/A   | 4/3/12 | 2_or_6 | UAYMX001    |