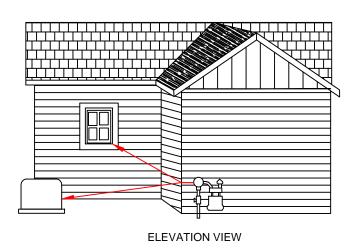

### **DIAGRAM B**

# MEASURING AROUND A BUILDING CORNER REGULATOR CLEARANCE

### **OUTSIDE CORNERS:**

CLEARANCE DISTANCES FROM THE REGULATOR RELIEF VENT OR METER SET ASSEMBLY TO THE FEATURE(S)
 MUST BE MAINTAINED IN ACCORDANCE WITH THE APPLICABLE IGNITION SOURCE/OPENING FEATURE CLEARANCE
 REQUIREMENT DIAGRAM. MEASURE AS IF USING A STRING.

|          |                          |     |          |     |     | DRAWN    |                   |   |
|----------|--------------------------|-----|----------|-----|-----|----------|-------------------|---|
| $\vdash$ |                          | ⊢   |          | -   |     |          |                   |   |
|          |                          |     |          |     |     | 17117    |                   |   |
|          |                          |     |          |     |     | <u> </u> |                   |   |
|          |                          |     |          |     |     |          | . 1               |   |
|          |                          |     |          |     |     | CHECKED  | <b>₩</b> TT. 9491 |   |
|          |                          |     |          |     |     | $\sim$ 1 | 2°3               |   |
|          |                          |     |          |     |     |          |                   |   |
| В        | REVISED FOR SINGLE STATE | JEH | 10/08/24 | SM  | SM  |          |                   |   |
| Α        | REVISED NOTATION         | JEH | 10/07/22 | SM  | SM  | ADDDOVED | i f               | = |
| REV.     | DESCRIPTION              | BY  | DATE     | снк | APR |          |                   |   |
| A        | REVISED NOTATION         | JEH | 10/07/22 | SM  | SM  | APPROVED |                   |   |

REVISIONS

UNITIL GAS STANDARDS (NH)
GAS METER SET ASSEMBLIES
INSTALLATION REQUIREMENTS

| SCALE | DATE   | SHEET  | DRAWING NO. |
|-------|--------|--------|-------------|
| N/A   | 4/3/12 | 2_or_6 | UAYMX001    |