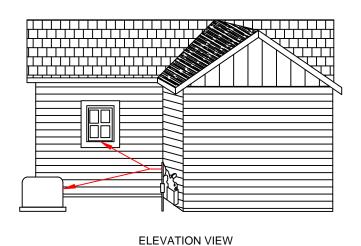

### **DIAGRAM B**

# MEASURING AROUND A BUILDING CORNER REGULATOR CLEARANCE

### **OUTSIDE CORNERS:**

CLEARANCE DISTANCES FROM THE REGULATOR RELIEF VENT OR METER SET ASSEMBLY TO THE FEATURE(S)
 MUST BE MAINTAINED IN ACCORDANCE WITH THE APPLICABLE IGNITION SOURCE/OPENING FEATURE CLEARANCE
 REQUIREMENT DIAGRAM. MEASURE AS IF USING A STRING.