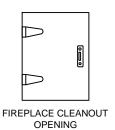

## **DIAGRAM F**

REGULATOR RELIEF VENT CLEARANCES FROM FEATURES

NO FEATURES TO BE PLACED WITHIN TOLERANCE ZONE (CROSS-HATCHED AREA)

REVISIONS

|     |                          |     |          |     |     | DRAWN    |     |
|-----|--------------------------|-----|----------|-----|-----|----------|-----|
|     |                          |     |          |     |     |          |     |
|     |                          |     |          |     |     | 18184    |     |
|     |                          |     |          |     |     | JINIVL   |     |
|     |                          |     |          |     |     |          |     |
|     |                          |     |          |     |     | CHECKED  | 460 |
|     |                          |     |          |     |     |          | 4.2 |
|     |                          |     |          |     |     | l (`:    |     |
|     |                          |     |          |     |     |          |     |
| Α   | REVISED FOR SINGLE STATE | JEH | 10/08/24 | SM  | SM  | APPROVED |     |
| REV | DESCRIPTION              | BY  | DATE     | СНК | APR |          |     |

UNITIL GAS STANDARDS (NH)
GAS METER SET ASSEMBLIES
OTHER FEATURES

| SCALE | DATE     | SHEET  | DRAWING NO. |  |  |
|-------|----------|--------|-------------|--|--|
| N/A   | 11/03/22 | 6_or_6 | UAYMX001    |  |  |