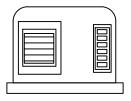

## **DIAGRAM D**

REGULATOR RELIEF VENT CLEARANCES FROM FEATURES

WINDOW OPENING

NO FEATURES TO BE PLACED WITHIN TOLERANCE ZONE (CROSS-HATCHED AREA)

AIR INTAKE OPENING

REVISIONS

|      |                          |     |          |     |     |               | _     |
|------|--------------------------|-----|----------|-----|-----|---------------|-------|
|      |                          |     |          |     |     | DRAWN         |       |
|      |                          |     |          |     |     |               |       |
|      |                          |     |          |     |     | 18184         |       |
|      |                          |     |          |     |     | <u>JINIVL</u> |       |
|      |                          |     |          |     |     |               |       |
|      |                          |     |          |     |     | CHECKED       | 160   |
|      |                          |     |          |     |     | $\sim$ 1      | 2.3   |
|      |                          |     |          |     |     |               | الريت |
|      |                          |     |          |     |     |               |       |
| Α    | REVISED FOR SINGLE STATE | JEH | 10/08/24 | SM  | SM  | APPROVED      |       |
| REV. | DESCRIPTION              | BY  | DATE     | СНК | APR |               |       |
| REV. | DEBOINI HON              | DI  | DAIL     | CUV | APR | $\bigcirc$    |       |

UNITIL GAS STANDARDS (NH)
GAS METER SET ASSEMBLIES
OPENING FEATURES

| SCALE | DATE     | SHEET  | DRAWING NO. |  |  |
|-------|----------|--------|-------------|--|--|
| N/A   | 11/03/22 | 4_or_6 | UAYMX001    |  |  |