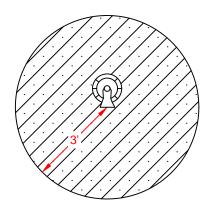

## **DIAGRAM D**

REGULATOR RELIEF VENT CLEARANCES FROM FEATURES

WINDOW OPENING

NO FEATURES TO BE PLACED WITHIN TOLERANCE ZONE (CROSS-HATCHED AREA)

AIR INTAKE OPENING

REVISIONS

|      |                          |     |          |     |     |               | _     |
|------|--------------------------|-----|----------|-----|-----|---------------|-------|
|      |                          |     |          |     |     | DRAWN         |       |
|      |                          |     |          |     |     |               |       |
|      |                          |     |          |     |     | 18184         |       |
|      |                          |     |          |     |     | <u>JINIVL</u> |       |
|      |                          |     |          |     |     |               |       |
|      |                          |     |          |     |     | CHECKED       | 160   |
|      |                          |     |          |     |     | $\sim$ 1      | 2.3   |
|      |                          |     |          |     |     |               | الريت |
|      |                          |     |          |     |     |               |       |
| Α    | REVISED FOR SINGLE STATE | JEH | 10/08/24 | SM  | SM  | APPROVED      |       |
| REV. | DESCRIPTION              | BY  | DATE     | СНК | APR |               |       |
| REV. | DEBOINI HON              | DI  | DAIL     | CUV | APR | $\bigcirc$    |       |