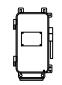

### **DIAGRAM A**

GAS METER CLEARANCES TO FINAL GRADE (250 METER SHOWN)

#### NOTE:

THE STANDARD INSTALLATION HEIGHT OF THE REGULATOR VENT IS APPROXIMATELY 28" FROM FINAL GRADE. HOWEVER, IF LOCAL CONDITIONS PREVENT THE STANDARD INSTALLATION, THE HEIGHT, WITH PRIOR SUPERVISORY APROVAL, CAN BE REDUCED FOR THE INSTALLATION. UNDER NO CIRCUMSTANCES CAN THE HEIGHT BE REDUCED TO LESS THAN 18".