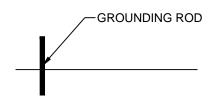

# **DIAGRAM I**

REGULATOR RELIEF VENT CLEARANCES FROM FEATURES

NO FEATURES TO BE PLACED WITHIN TOLERANCE ZONE (CROSS-HATCHED AREA)

|      |             |    |      |     |     | DRAWN    |           | UNITI                    | I GAS S  | TANDAF | RDS (ME)    |  |  |
|------|-------------|----|------|-----|-----|----------|-----------|--------------------------|----------|--------|-------------|--|--|
|      |             |    |      |     |     | JNM      |           | GAS METER SET ASSEMBLIES |          |        |             |  |  |
|      |             |    |      |     |     | CHECKED  | (% Imitil | GAS METER SET ASSEMBLIES |          |        |             |  |  |
|      |             |    |      |     |     |          |           | OTHER FEATURES           |          |        |             |  |  |
| REV. | DESCRIPTION | BY | DATE | СНК | APR | APPROVED |           | SCALE                    | DATE     | SHEET  | DRAWING NO. |  |  |
|      | REVISIONS   |    |      |     |     | _CL_     |           | N/A                      | 11/03/22 | 6 or 6 | UAYMX002    |  |  |