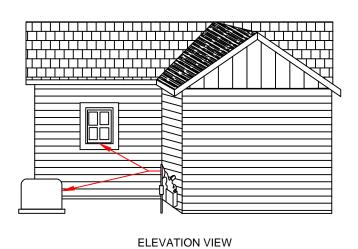

## **DIAGRAM G**

**REGULATOR RELIEF VENT CLEARANCES FROM FEATURES** 

WINDOW OPENING

REGULATOR RELIEF VENT CLEARANCES FROM FEATURES

NO FEATURES TO BE PLACED WITHIN TOLERANCE ZONE (CROSS-HATCHED AREA)

AIR INTAKE OPENING

CRAWL SPACE OR GARAGE VENT OPENING

|      |             |                                                  |      |     |     | DRAWN    |   |
|------|-------------|--------------------------------------------------|------|-----|-----|----------|---|
|      |             |                                                  |      |     |     | JNM      |   |
|      |             |                                                  |      |     |     |          |   |
|      |             | $\vdash$                                         |      |     |     | CHECKED  | 1 |
|      |             |                                                  |      |     |     | l CL I   | - |
|      |             | <del>                                     </del> |      |     |     |          |   |
| REV. | DESCRIPTION | BY                                               | DATE | снк | APR | APPROVED |   |
|      | REVISIONS   |                                                  |      |     |     |          |   |

**GARAGE DOORS** 

UNITIL GAS STANDARDS (ME) GAS METER SET ASSEMBLIES OPENING FEATURES

| SCALE | DATE     | SHEET  | DRAWING NO. |  |  |  |
|-------|----------|--------|-------------|--|--|--|
| N/A   | 11/03/22 | 4_or_6 | UAYMX002    |  |  |  |