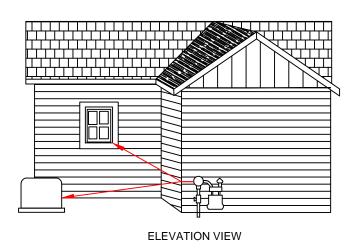

### **DIAGRAM B**

# MEASURING AROUND A BUILDING CORNER REGULATOR CLEARANCE

#### **OUTSIDE CORNERS:**

CLEARANCE DISTANCES FROM THE REGULATOR RELIEF VENT OR METER SET ASSEMBLY TO THE FEATURE(S)
 MUST BE MAINTAINED IN ACCORDANCE WITH THE APPLICABLE IGNITION SOURCE/OPENING FEATURE CLEARANCE
 REQUIREMENT DIAGRAM. MEASURE AS IF USING A STRING.