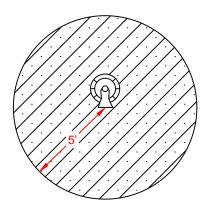

## **DIAGRAM G**

**REGULATOR RELIEF VENT CLEARANCES FROM FEATURES** 

WINDOW OPENING

REGULATOR RELIEF VENT CLEARANCES FROM FEATURES

NO FEATURES TO BE PLACED WITHIN TOLERANCE ZONE (CROSS-HATCHED AREA)

AIR INTAKE OPENING