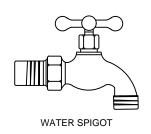

# **DIAGRAM I**

REGULATOR RELIEF VENT CLEARANCES FROM FEATURES

NO FEATURES TO BE PLACED WITHIN TOLERANCE ZONE (CROSS-HATCHED AREA)

|      |             |    |      |     |     | DRAWN    |           | UNITI                    | I GAS S  | TANDAF | RDS (ME)    |  |  |
|------|-------------|----|------|-----|-----|----------|-----------|--------------------------|----------|--------|-------------|--|--|
|      |             |    |      |     |     | JNM      |           | GAS METER SET ASSEMBLIES |          |        |             |  |  |
|      |             |    |      |     |     | CHECKED  | (% Imitil | GAS METER SET ASSEMBLIES |          |        |             |  |  |
|      |             |    |      |     |     |          |           | OTHER FEATURES           |          |        |             |  |  |
| REV. | DESCRIPTION | BY | DATE | СНК | APR | APPROVED |           | SCALE                    | DATE     | SHEET  | DRAWING NO. |  |  |
|      | REVISIONS   |    |      |     |     | _CL_     |           | N/A                      | 11/03/22 | 6 or 6 | UAYMX002    |  |  |