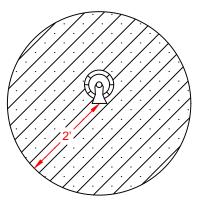

# MEASURING AROUND A BUILDING CORNER REGULATOR CLEARANCE

#### **OUTSIDE CORNERS:**

CLEARANCE DISTANCES FROM THE REGULATOR RELIEF VENT OR METER SET ASSEMBLY TO THE FEATURE(S)
 MUST BE MAINTAINED IN ACCORDANCE WITH THE APPLICABLE IGNITION SOURCE/OPENING FEATURE CLEARANCE
 REQUIREMENT DIAGRAM. MEASURE AS IF USING A STRING.

#### INSIDE CORNERS:

CLEARANCE DISTANCES FROM THE REGULATOR RELIEF VENT OR METER SET ASSEMBLY TO THE FEATURE(S)
 MUST BE MAINTAINED IN ACCORDANCE WITH THE APPLICABLE IGNITION SOURCE/OPENING FEATURE CLEARANCE
 REQUIREMENT DIAGRAM. MEASURE AS IF USING A STRING.