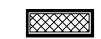

### **DIAGRAM A**

GAS METER CLEARANCES TO FINAL GRADE (250 METER SHOWN)

#### NOTE:

THE STANDARD INSTALLATION HEIGHT OF THE REGULATOR VENT IS APPROXIMATELY 28" FROM FINAL GRADE. HOWEVER, IF LOCAL CONDITIONS PREVENT THE STANDARD INSTALLATION, THE HEIGHT, WITH PRIOR SUPERVISORY APROVAL, CAN BE REDUCED FOR THE INSTALLATION. UNDER NO CIRCUMSTANCES CAN THE HEIGHT BE REDUCED TO LESS THAN 18".