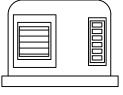

## **DIAGRAM H**

REGULATOR RELIEF VENT CLEARANCES FROM FEATURES

ELECTRIC METER

DISCONNECT

WALL SWITCH

WALL MOUNTED AIR CONDITIONER

NO FEATURES TO BE PLACED WITHIN TOLERANCE ZONE (CROSS-HATCHED AREA)

ELECTRIC OUTLET