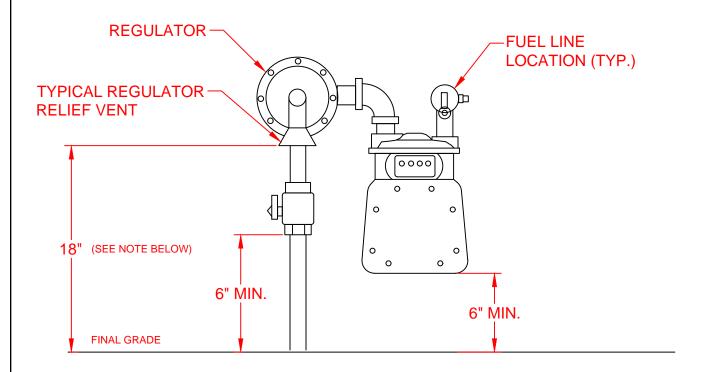

### **DIAGRAM A**

GAS METER CLEARANCES TO FINAL GRADE (250 METER SHOWN)

#### NOTE:

THE STANDARD INSTALLATION HEIGHT OF THE REGULATOR VENT IS APPROXIMATELY 28" FROM FINAL GRADE. HOWEVER, IF LOCAL CONDITIONS PREVENT THE STANDARD INSTALLATION, THE HEIGHT, WITH PRIOR SUPERVISORY APROVAL, CAN BE REDUCED FOR THE INSTALLATION. UNDER NO CIRCUMSTANCES CAN THE HEIGHT BE REDUCED TO LESS THAN 18".