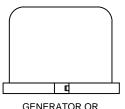

AIR CONDITIONER OR HEAT PUMP

GENERATOR OR TRANSFORMER

PERMANENT BBQ

DESCRIPTION

REVISIONS

APPROVED

BY DATE CHK APR

| DRAWN  |                 | UNITIL GAS S |
|--------|-----------------|--------------|
| NM     |                 |              |
| HECKED | Ma Thesast      | GAS METER    |
| CL     | <b>S</b> Unitil | IGNITION     |