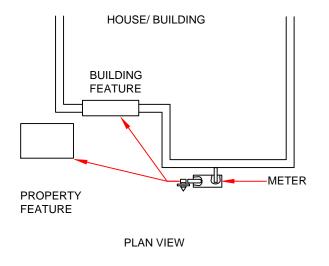

### **DIAGRAM B**

# MEASURING AROUND A BUILDING CORNER REGULATOR CLEARANCE

#### **OUTSIDE CORNERS:**

CLEARANCE DISTANCES FROM THE REGULATOR RELIEF VENT OR METER SET ASSEMBLY TO THE FEATURE(S)
 MUST BE MAINTAINED IN ACCORDANCE WITH THE APPLICABLE IGNITION SOURCE/OPENING FEATURE CLEARANCE
 REQUIREMENT DIAGRAM. MEASURE AS IF USING A STRING.