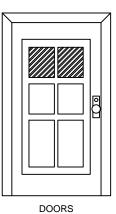

**GARAGE DOORS** 

UNITIL GAS STANDARDS (ME) GAS METER SET ASSEMBLIES OPENING FEATURES

| SCALE | DATE     | SHEET  | DRAWING NO. |  |  |  |
|-------|----------|--------|-------------|--|--|--|
| N/A   | 11/03/22 | 4_or_6 | UAYMX002    |  |  |  |