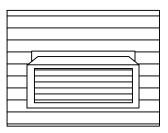

### **DIAGRAM C**

# MEASURING AROUND A BUILDING CORNER REGULATOR CLEARANCE

#### INSIDE CORNERS:

CLEARANCE DISTANCES FROM THE REGULATOR RELIEF VENT OR METER SET ASSEMBLY TO THE FEATURE(S)
 MUST BE MAINTAINED IN ACCORDANCE WITH THE APPLICABLE IGNITION SOURCE/OPENING FEATURE CLEARANCE
 REQUIREMENT DIAGRAM. MEASURE AS IF USING A STRING.