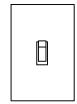

### **DIAGRAM B**

# MEASURING AROUND A BUILDING CORNER REGULATOR CLEARANCE

#### **OUTSIDE CORNERS:**

CLEARANCE DISTANCES FROM THE REGULATOR RELIEF VENT OR METER SET ASSEMBLY TO THE FEATURE(S)
 MUST BE MAINTAINED IN ACCORDANCE WITH THE APPLICABLE IGNITION SOURCE/OPENING FEATURE CLEARANCE
 REQUIREMENT DIAGRAM. MEASURE AS IF USING A STRING.