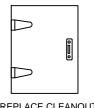

# **DIAGRAM I**

REGULATOR RELIEF VENT CLEARANCES FROM FEATURES

NO FEATURES TO BE PLACED WITHIN TOLERANCE ZONE (CROSS-HATCHED AREA)

|      |             |    |      |     |     | DRAWN    |           | UNITI                    | I GAS S  | TANDAF | RDS (ME)    |  |  |
|------|-------------|----|------|-----|-----|----------|-----------|--------------------------|----------|--------|-------------|--|--|
|      |             |    |      |     |     | JNM      |           | GAS METER SET ASSEMBLIES |          |        |             |  |  |
|      |             |    |      |     |     | CHECKED  | (% Imitil | GAS METER SET ASSEMBLIES |          |        |             |  |  |
|      |             |    |      |     |     |          |           | OTHER FEATURES           |          |        |             |  |  |
| REV. | DESCRIPTION | BY | DATE | СНК | APR | APPROVED |           | SCALE                    | DATE     | SHEET  | DRAWING NO. |  |  |
|      | REVISIONS   |    |      |     |     | _CL_     |           | N/A                      | 11/03/22 | 6 or 6 | UAYMX002    |  |  |