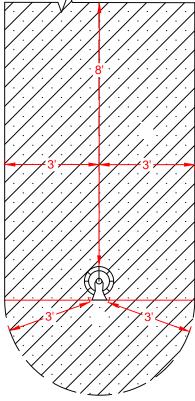

# **DIAGRAM I**

REGULATOR RELIEF VENT CLEARANCES FROM FEATURES

NO FEATURES TO BE PLACED WITHIN TOLERANCE ZONE (CROSS-HATCHED AREA)

|      |             |    |      |     |     | DRAWN    |           | UNITI                    | I GAS S  | TANDAF | RDS (ME)    |  |  |
|------|-------------|----|------|-----|-----|----------|-----------|--------------------------|----------|--------|-------------|--|--|
|      |             |    |      |     |     | JNM      |           | GAS METER SET ASSEMBLIES |          |        |             |  |  |
|      |             |    |      |     |     | CHECKED  | (% Imitil | GAS METER SET ASSEMBLIES |          |        |             |  |  |
|      |             |    |      |     |     |          |           | OTHER FEATURES           |          |        |             |  |  |
| REV. | DESCRIPTION | BY | DATE | СНК | APR | APPROVED |           | SCALE                    | DATE     | SHEET  | DRAWING NO. |  |  |
|      | REVISIONS   |    |      |     |     | _CL_     |           | N/A                      | 11/03/22 | 6 or 6 | UAYMX002    |  |  |