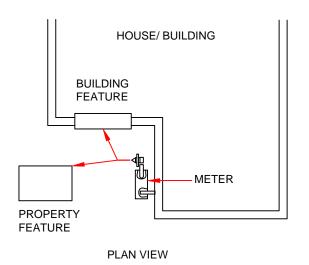

### **DIAGRAM C**

# MEASURING AROUND A BUILDING CORNER REGULATOR CLEARANCE

#### INSIDE CORNERS:

CLEARANCE DISTANCES FROM THE REGULATOR RELIEF VENT OR METER SET ASSEMBLY TO THE FEATURE(S)
 MUST BE MAINTAINED IN ACCORDANCE WITH THE APPLICABLE IGNITION SOURCE/OPENING FEATURE CLEARANCE
 REQUIREMENT DIAGRAM. MEASURE AS IF USING A STRING.