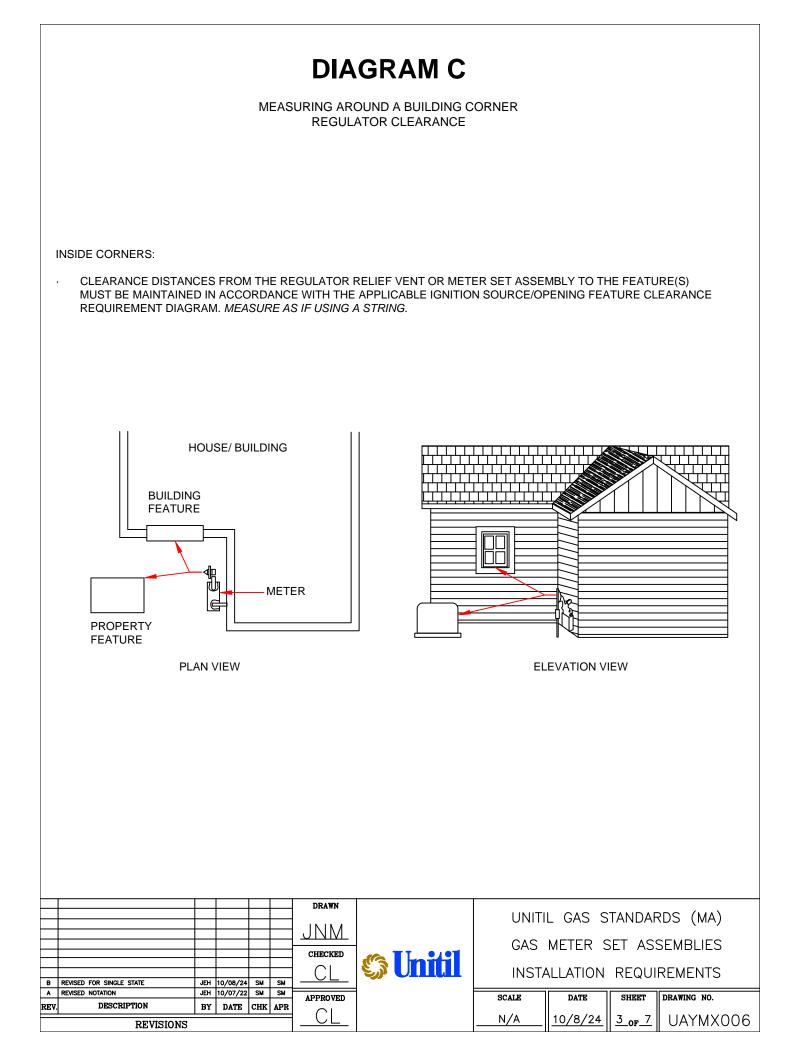

REVISIONS

N/A

<sup>10&</sup>lt;u>/8/24</u> <u>1\_of</u>\_7 UAYMX006





## **DIAGRAM D**

REGULATOR RELIEF VENT CLEARANCES FROM FEATURES



WINDOW OPENING







## **DIAGRAM F**

REGULATOR RELIEF VENT CLEARANCES FROM FEATURES





WALL MOUNTED AIR CONDITIONER





AIR CONDITIONER OR HEAT PUMP

NO FEATURES TO BE PLACED WITHIN TOLERANCE ZONE (CROSS-HATCHED AREA)



|           |                          |     |          |     |     | DRAWN    |  | UNITIL GAS STANDARDS (MA) |         |               |             |  |
|-----------|--------------------------|-----|----------|-----|-----|----------|--|---------------------------|---------|---------------|-------------|--|
|           |                          |     |          |     |     |          |  |                           |         |               |             |  |
|           |