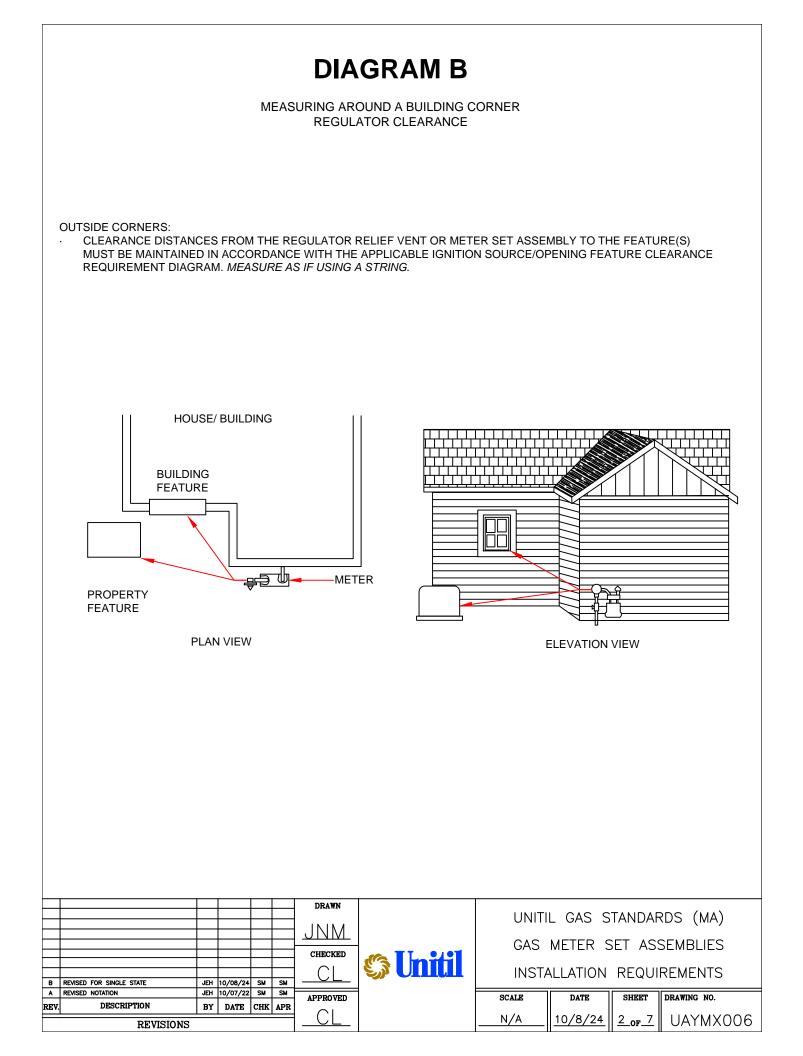

REVISIONS

N/A

<sup>10&</sup>lt;u>/8/24</u> <u>1\_of</u>\_7 UAYMX006





## **DIAGRAM D**

REGULATOR RELIEF VENT CLEARANCES FROM FEATURES



WINDOW OPENING







## **DIAGRAM F**

REGULATOR RELIEF VENT CLEARANCES FROM FEATURES





WALL MOUNTED AIR CONDITIONER





AIR CONDITIONER OR HEAT PUMP

NO FEATURES TO BE PLACED WITHIN TOLERANCE ZONE (CROSS-HATCHED AREA)



|           |                          |     |          |     |     | DRAWN    |  | UNITIL GAS STANDARDS (MA) |         |               |             |  |
|-----------|--------------------------|-----|----------|-----|-----|----------|--|---------------------------|---------|---------------|-------------|--|
|           |                          |     |          |     |     |          |  |                           |         |               |             |  |
|           |