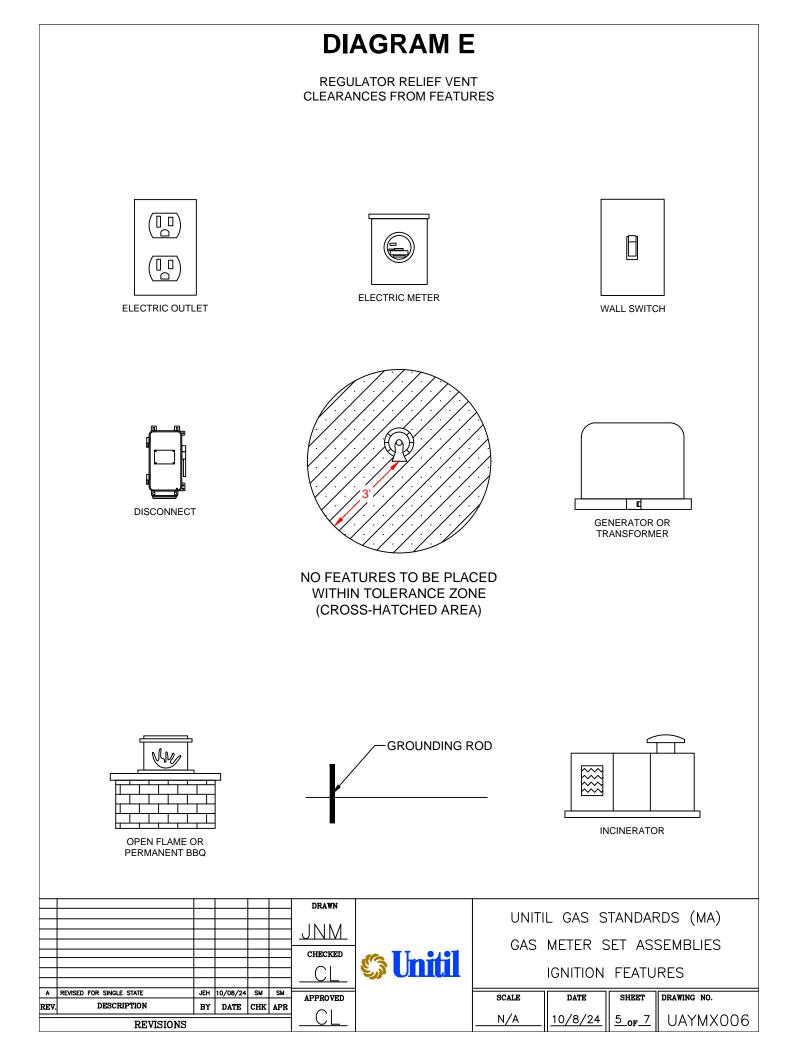

## **DIAGRAM F**

REGULATOR RELIEF VENT CLEARANCES FROM FEATURES

WALL MOUNTED AIR CONDITIONER

AIR CONDITIONER OR HEAT PUMP

NO FEATURES TO BE PLACED WITHIN TOLERANCE ZONE (CROSS-HATCHED AREA)

|           |                          |     |          |     |     | DRAWN    |  | UNITIL GAS STANDARDS (MA) |         |               |             |  |
|-----------|--------------------------|-----|----------|-----|-----|----------|--|---------------------------|---------|---------------|-------------|--|
|           |                          |     |          |     |     |          |  |                           |         |               |             |  |
|           |                          |     |          |     |     | JNM      |  | GAS METER SET ASSEMBLIES  |         |               |             |  |
|           |                          |     |          |     |     | CHECKED  |  |                           |         |               |             |  |
|           |                          |     |          |     |     | CL       |  | FORCED AIR INTAKE         |         |               |             |  |
|           |                          |     |          |     |     |          |  |                           |         |               |             |  |
| A         | REVISED FOR SINGLE STATE | JEH | 10/08/24 | SM  | SM  | APPROVED |  | SCALE                     | DATE    | SHEET         | DRAWING NO. |  |
| REV.      | DESCRIPTION              | BY  | DATE     | СНК | APR |          |  |                           |         |               |             |  |
| REVISIONS |                          |     |          |     |     |          |  | N/A                       | 10/8/24 | <u>6_of_7</u> | UAYMX006    |  |