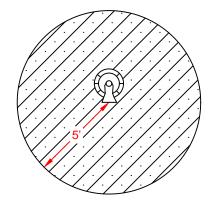

REVISIONS

N/A

<sup>10&</sup>lt;u>/8/24</u> <u>1\_of</u>\_7 UAYMX006





## **DIAGRAM D**

REGULATOR RELIEF VENT CLEARANCES FROM FEATURES



WINDOW OPENING







## **DIAGRAM F**

REGULATOR RELIEF VENT CLEARANCES FROM FEATURES





WALL MOUNTED AIR CONDITIONER





AIR CONDITIONER OR HEAT PUMP

NO FEATURES TO BE PLACED WITHIN TOLERANCE ZONE (CROSS-HATCHED AREA)



|           |                          |     |          |     |     | DRAWN    |  | UNITIL GAS STANDARDS (MA) |         |               |             |  |
|-----------|--------------------------|-----|----------|-----|-----|----------|--|---------------------------|---------|---------------|-------------|--|
|           |                          |     |          |     |     |          |  |                           |         |               |             |  |
|           |                          |     |          |     |     | JNM      |  | GAS METER SET ASSEMBLIES  |         |               |             |  |
|           |                          |     |          |     |     | CHECK