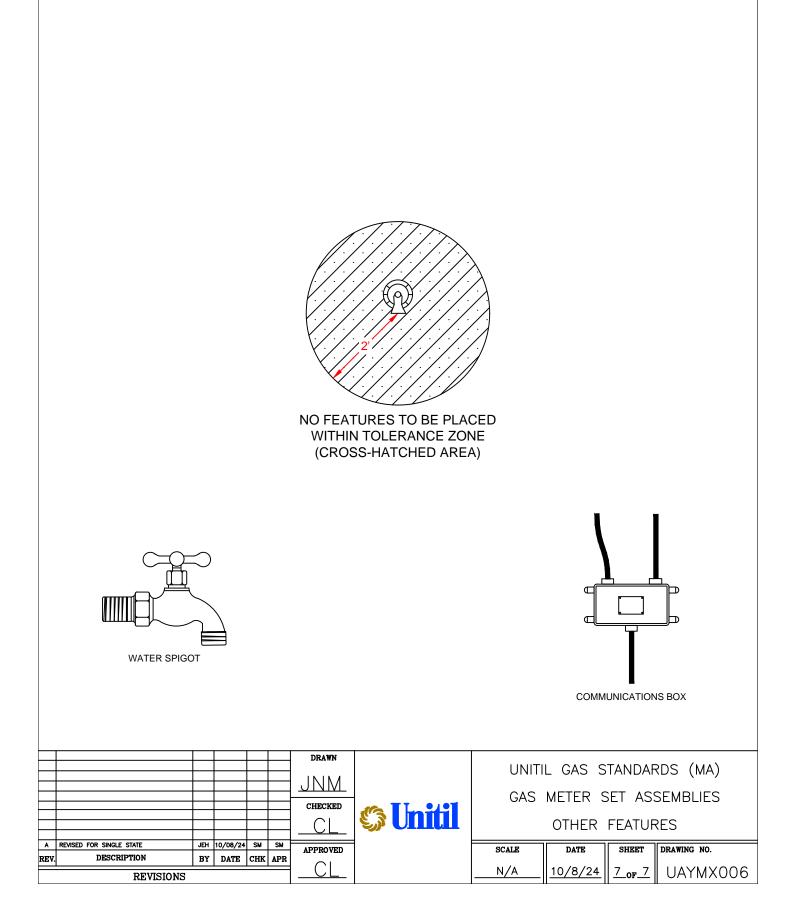

|          |     |     | CL       |  | FORCED AIR INTAKE         |         |               |             |  |
|           |                          |     |          |     |     |          |  |                           |         |               |             |  |
| A         | REVISED FOR SINGLE STATE | JEH | 10/08/24 | SM  | SM  | APPROVED |  | SCALE                     | DATE    | SHEET         | DRAWING NO. |  |
| REV.      | DESCRIPTION              | BY  | DATE     | СНК | APR |          |  |                           |         |               |             |  |
| REVISIONS |                          |     |          |     |     |          |  | N/A                       | 10/8/24 | <u>6_of_7</u> | UAYMX006    |  |

## **DIAGRAM G**

REGULATOR RELIEF VENT CLEARANCES FROM FEATURES