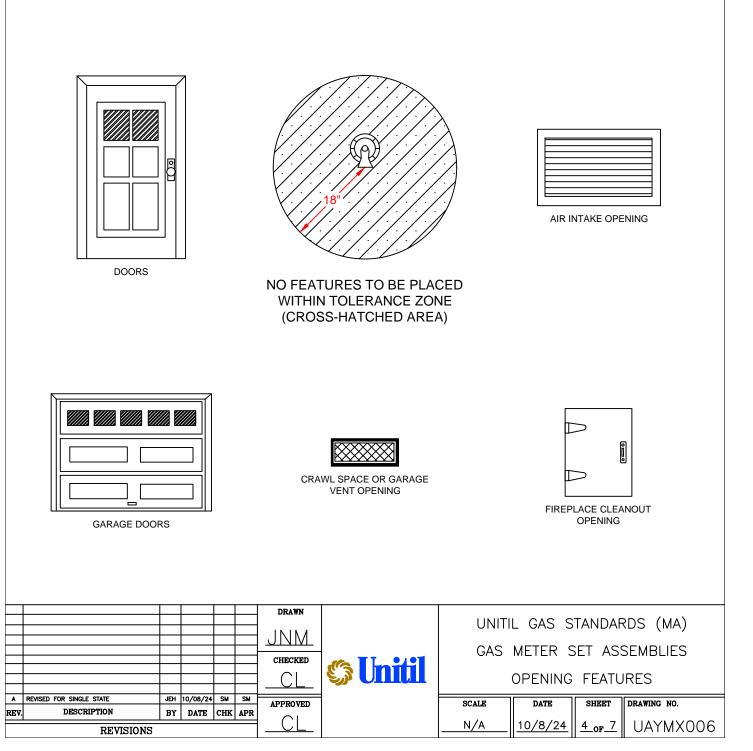

## **DIAGRAM D**

REGULATOR RELIEF VENT CLEARANCES FROM FEATURES

WINDOW OPENING