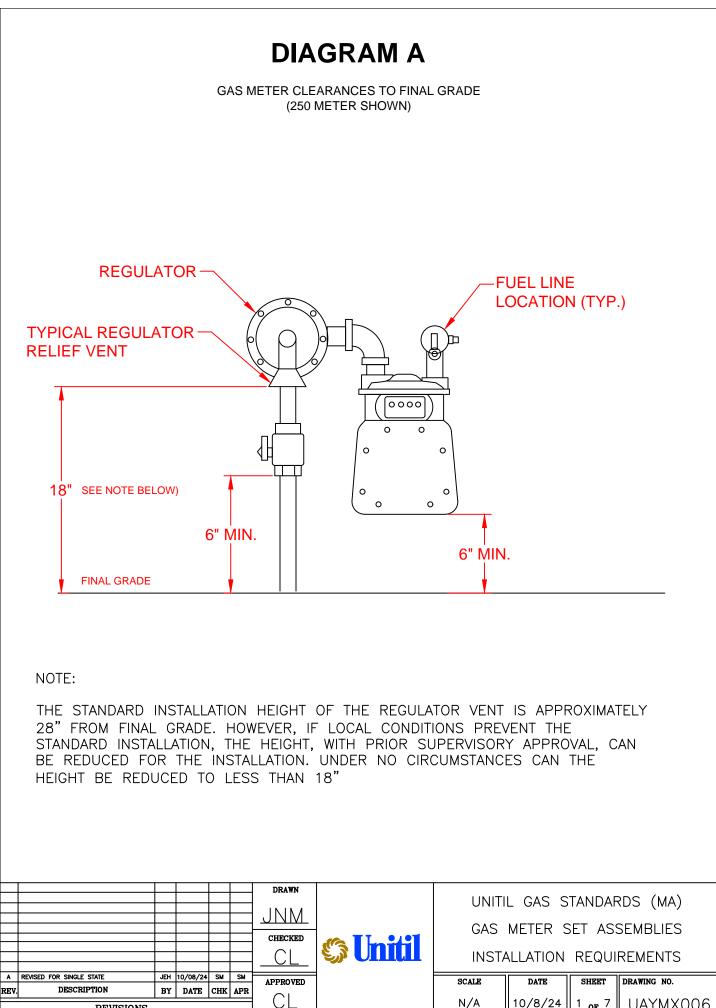

REVISIONS

N/A

<sup>10&</sup>lt;u>/8/24</u> <u>1\_of</u>\_7 UAYMX006





## **DIAGRAM D**

REGULATOR RELIEF VENT CLEARANCES FROM FEATURES



WINDOW OPENING







## **DIAGRAM F**

REGULATOR RELIEF VENT CLEARANCES FROM FEATURES





WALL MOUNTED AIR CONDITIONER





AIR CONDITIONER OR HEAT PUMP

NO FEATURES TO BE PLACED WITHIN TOLERANCE ZONE (CROSS-HATCHED AREA)



|           |                          |     |          |     |     | DRAWN    |  | UNITIL GAS STANDARDS (MA) |         |               |             |  |
|-----------|--------------------------|-----|----------|-----|-----|----------|--|---------------------------|---------|---------------|-------------|--|
|           |                          |     |          |     |     |          |  |                           |