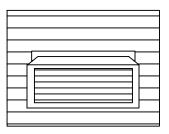

# **DIAGRAM G**

**REGULATOR RELIEF VENT CLEARANCES FROM FEATURES** 

WINDOW OPENING

REGULATOR RELIEF VENT CLEARANCES FROM FEATURES

AIR INTAKE OPENING

FIREPLACE CLEANOUT **OPENING** 

CRAWL SPACE OR GARAGE VENT OPENING

**GARAGE DOORS** 

UNITIL GAS STANDARDS (ME) GAS METER SET ASSEMBLIES OPENING FEATURES

| SCALE | DATE     | SHEET  | DRAWING NO. |
|-------|----------|--------|-------------|
| N/A   | 11/03/22 | 4_or_6 | UAYMX002    |

APPLIANCE COMBUSTION AIR INTAKE VENT OPENING

APPLIANCE EXHAUST VENT OPENING