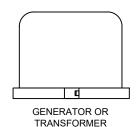

# **DIAGRAM H**

REGULATOR RELIEF VENT CLEARANCES FROM FEATURES

ELECTRIC METER

DISCONNECT

WALL SWITCH

WALL MOUNTED AIR CONDITIONER

NO FEATURES TO BE PLACED WITHIN TOLERANCE ZONE (CROSS-HATCHED AREA)

ELECTRIC OUTLET

AIR CONDITIONER OR HEAT PUMP

**INCINERATOR** 

| OPEN FLAME OR |
|---------------|

REVISIONS

|      |             |    |      |     |     | DRAWN    | Г |
|------|-------------|----|------|-----|-----|----------|---|
|      |             |    |      |     |     | JNM      |   |
|      |             |    |      |     |     | CHECKED  |   |
|      |             |    |      |     |     | CL       |   |
| REV. | DESCRIPTION | BY | DATE | СНК | APR | APPROVED |   |