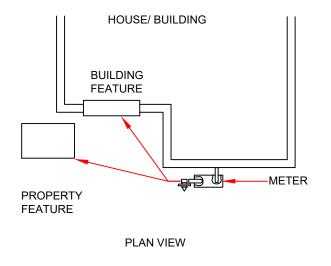

## **DIAGRAM B**

# MEASURING AROUND A BUILDING CORNER REGULATOR CLEARANCE

### **OUTSIDE CORNERS:**

• CLEARANCE DISTANCES FROM THE REGULATOR RELIEF VENT OR METER SET ASSEMBLY TO THE FEATURE(S) MUST BE MAINTAINED IN ACCORDANCE WITH THE APPLICABLE IGNITION SOURCE/OPENING FEATURE CLEARANCE REQUIREMENT DIAGRAM. MEASURE AS IF USING A STRING.