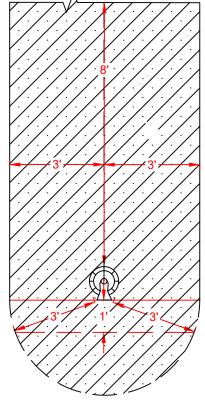

## **DIAGRAM A**

GAS METER CLEARANCES TO FINAL GRADE (250 METER SHOWN)

## NOTE:

THE STANDARD INSTALLATION HEIGHT OF THE REGULATOR VENT IS APPROXIMATELY 28" FROM FINAL GRADE. HOWEVER, IF LOCAL CONDITIONS PREVENT THE STANDARD INSTALLATION, THE HEIGHT, WITH PRIOR SUPERVISORY APROVAL, CAN BE REDUCED FOR THE INSTALLATION. UNDER NO CIRCUMSTANCES CAN THE HEIGHT BE REDUCED TO LESS THAN 18".