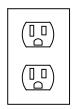

# **DIAGRAM H**

REGULATOR RELIEF VENT CLEARANCES FROM FEATURES

ELECTRIC METER

DISCONNECT

WALL SWITCH

WALL MOUNTED AIR CONDITIONER

NO FEATURES TO BE PLACED WITHIN TOLERANCE ZONE (CROSS-HATCHED AREA)

ELECTRIC OUTLET