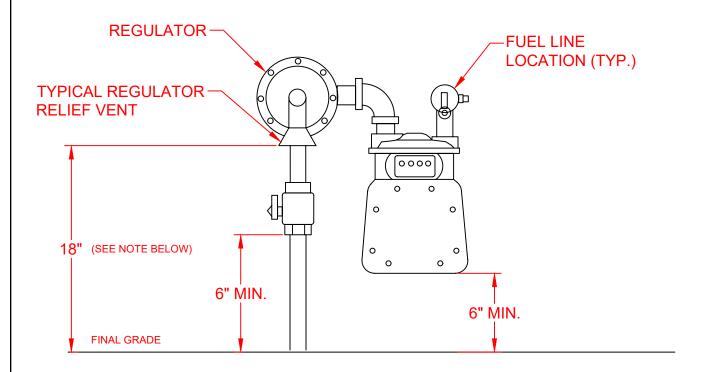

## **DIAGRAM A**

GAS METER CLEARANCES TO FINAL GRADE (250 METER SHOWN)

## NOTE:

THE STANDARD INSTALLATION HEIGHT OF THE REGULATOR VENT IS APPROXIMATELY 28" FROM FINAL GRADE. HOWEVER, IF LOCAL CONDITIONS PREVENT THE STANDARD INSTALLATION, THE HEIGHT, WITH PRIOR SUPERVISORY APROVAL, CAN BE REDUCED FOR THE INSTALLATION. UNDER NO CIRCUMSTANCES CAN THE HEIGHT BE REDUCED TO LESS THAN 18".