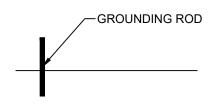

# **DIAGRAM I**

**REGULATOR RELIEF VENT CLEARANCES FROM FEATURES** 

NO FEATURES TO BE PLACED WITHIN TOLERANCE ZONE (CROSS-HATCHED AREA)

REVISIONS

|      |             |    |      |     |     | DRAWN    |      |
|------|-------------|----|------|-----|-----|----------|------|
|      |             |    |      |     |     | .INM     |      |
|      |             |    |      |     |     | CHECKED  |      |
|      |             |    |      |     |     | CHECKED  | es n |
|      |             |    |      |     |     |          |      |
|      |             |    |      |     |     | APPROVED |      |
| REV. | DESCRIPTION | BY | DATE | снк | APR |          |      |

UNITIL GAS STANDARDS (ME) GAS METER SET ASSEMBLIES OTHER FEATURES

| SCALE | DATE     | SHEET  | DRAWING NO. |  |  |
|-------|----------|--------|-------------|--|--|
| N/A   | 11/03/22 | 6_or_6 | UAYMX002    |  |  |