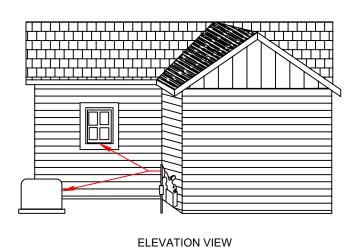

# **DIAGRAM G**

**REGULATOR RELIEF VENT CLEARANCES FROM FEATURES** 

WINDOW OPENING

REGULATOR RELIEF VENT CLEARANCES FROM FEATURES

AIR INTAKE OPENING

FIREPLACE CLEANOUT **OPENING** 

CRAWL SPACE OR GARAGE VENT OPENING

### **OUTSIDE CORNERS:**

• CLEARANCE DISTANCES FROM THE REGULATOR RELIEF VENT OR METER SET ASSEMBLY TO THE FEATURE(S) MUST BE MAINTAINED IN ACCORDANCE WITH THE APPLICABLE IGNITION SOURCE/OPENING FEATURE CLEARANCE REQUIREMENT DIAGRAM. MEASURE AS IF USING A STRING.

#### **INSIDE CORNERS:**

CLEARANCE DISTANCES FROM THE REGULATOR RELIEF VENT OR METER SET ASSEMBLY TO THE FEATURE(S)
 MUST BE MAINTAINED IN ACCORDANCE WITH THE APPLICABLE IGNITION SOURCE/OPENING FEATURE CLEARANCE
 REQUIREMENT DIAGRAM. MEASURE AS IF USING A STRING.