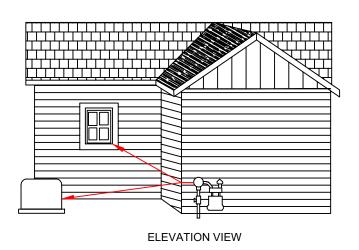

# MEASURING AROUND A BUILDING CORNER REGULATOR CLEARANCE

### **OUTSIDE CORNERS:**

• CLEARANCE DISTANCES FROM THE REGULATOR RELIEF VENT OR METER SET ASSEMBLY TO THE FEATURE(S) MUST BE MAINTAINED IN ACCORDANCE WITH THE APPLICABLE IGNITION SOURCE/OPENING FEATURE CLEARANCE REQUIREMENT DIAGRAM. MEASURE AS IF USING A STRING.