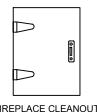

# **DIAGRAM G**

**REGULATOR RELIEF VENT CLEARANCES FROM FEATURES** 

WINDOW OPENING

REGULATOR RELIEF VENT CLEARANCES FROM FEATURES

AIR INTAKE OPENING

FIREPLACE CLEANOUT **OPENING** 

CRAWL SPACE OR GARAGE VENT OPENING