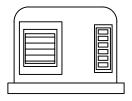

# **DIAGRAM H**

REGULATOR RELIEF VENT CLEARANCES FROM FEATURES

ELECTRIC METER

DISCONNECT

WALL SWITCH

WALL MOUNTED AIR CONDITIONER

NO FEATURES TO BE PLACED WITHIN TOLERANCE ZONE (CROSS-HATCHED AREA)

ELECTRIC OUTLET

AIR CONDITIONER OR HEAT PUMP

**INCINERATOR** 

| OPEN FLAME OR |
|---------------|

REVISIONS

|      |             |    |      |     |     | DRAWN    | Г |
|------|-------------|----|------|-----|-----|----------|---|
|      |             |    |      |     |     | JNM      |   |
|      |             |    |      |     |     | CHECKED  |   |
|      |             |    |      |     |     | CL       |   |
| REV. | DESCRIPTION | BY | DATE | СНК | APR | APPROVED |   |