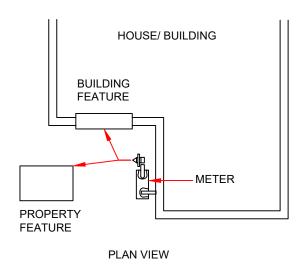

# **DIAGRAM C**

# MEASURING AROUND A BUILDING CORNER REGULATOR CLEARANCE

#### **INSIDE CORNERS:**

CLEARANCE DISTANCES FROM THE REGULATOR RELIEF VENT OR METER SET ASSEMBLY TO THE FEATURE(S)
 MUST BE MAINTAINED IN ACCORDANCE WITH THE APPLICABLE IGNITION SOURCE/OPENING FEATURE CLEARANCE
 REQUIREMENT DIAGRAM. MEASURE AS IF USING A STRING.