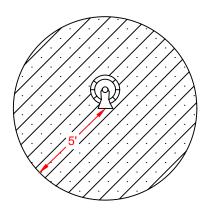

# **DIAGRAM I**

**REGULATOR RELIEF VENT CLEARANCES FROM FEATURES** 

NO FEATURES TO BE PLACED WITHIN TOLERANCE ZONE (CROSS-HATCHED AREA)

REVISIONS

|      |             |    |      |     |     | DRAWN    |      |
|------|-------------|----|------|-----|-----|----------|------|
|      |             |    |      |     |     | .INM     |      |
|      |             |    |      |     |     | CHECKED  |      |
|      |             |    |      |     |     | CHECKED  | es n |
|      |             |    |      |     |     |          |      |
|      |             |    |      |     |     | APPROVED |      |
| REV. | DESCRIPTION | BY | DATE | снк | APR |          |      |

UNITIL GAS STANDARDS (ME) GAS METER SET ASSEMBLIES OTHER FEATURES

| SCALE | DATE     | SHEET  | DRAWING NO. |  |  |
|-------|----------|--------|-------------|--|--|
| N/A   | 11/03/22 | 6_or_6 | UAYMX002    |  |  |